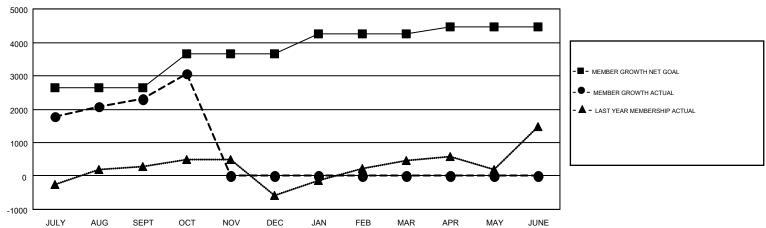

## Multiple District 322

Results as of: 10/31/2017

GMT: SWADESH RANJAN SAHA

GMT CA 6

**LOCATION: INDIA** 

| Clubs         |               |             |               | Members               |                           |                         |                                                    |  |
|---------------|---------------|-------------|---------------|-----------------------|---------------------------|-------------------------|----------------------------------------------------|--|
|               | RESULTS FOR   | R 2017-2018 |               | RESULTS FOR 2017-2018 |                           |                         |                                                    |  |
| QUARTER       | NEW CLUB GOAL | NEW CLUBS   | DROPPED CLUBS | QUARTER               | MEMBER GROWTH NET<br>GOAL | MEMBER GROWTH<br>ACTUAL | DROPPED<br>MEMBERS ACTUAL<br>(including transfers) |  |
| JULY/AUG/SEPT | 87            | 96          | 3             | JULY/AUG/SEPT         | 2,647                     | 3,500                   | 1,099                                              |  |
| OCT/NOV/DEC   | 37            | 18          | 3             | OCT/NOV/DEC           | 1,020                     | 870                     | 113                                                |  |
| JAN/FEB/MAR   | 23            | 0           | 0             | JAN/FEB/MAR           | 589                       | 0                       | 0                                                  |  |
| APR/MAY/JUNE  | 18            | 0           | 0             | APR/MAY/JUNE          | 217                       | 0                       | 0                                                  |  |

## GOALS AND ACTUAL MEMBERS CUMULATIVE

| DROPPED CLUBS: 6  DROPPED MEMBERS |       | 448 CLUBS OF 945 ADDED 1 OR MORE<br>NEW MEMBERS | GENDER DISTE<br>MALE<br>FEMALE  | 24,489 (71.57%)<br>9,728 (28.43%) |        |
|-----------------------------------|-------|-------------------------------------------------|---------------------------------|-----------------------------------|--------|
| DECEASED                          | 29    | CLICK HERE FOR CUMULATIVE                       | TOTAL FAMILY UNIT MEMBERS       |                                   | 14,300 |
| CLUB CANCELLED 45 OTHER 1,138     |       | MEMBERSHIP DATA                                 | FAMILY MEMBERS PAYING HALF DUES |                                   | 8,037  |
| TOTAL                             | 1,212 |                                                 | DOLG                            |                                   |        |