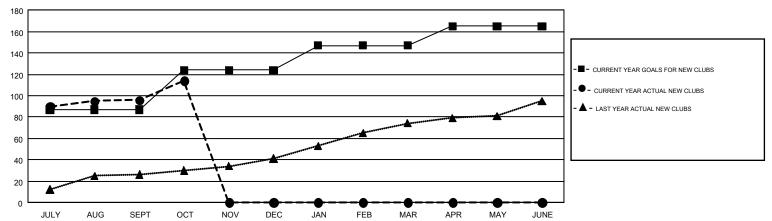

## Multiple District 322

Results as of: 10/31/2017

GMT: SWADESH RANJAN SAHA

GMT CA 6

**LOCATION: INDIA** 

| Clubs         |               |             |               | Members               |                           |                         |                                                    |  |
|---------------|---------------|-------------|---------------|-----------------------|---------------------------|-------------------------|----------------------------------------------------|--|
|               | RESULTS FOR   | R 2017-2018 |               | RESULTS FOR 2017-2018 |                           |                         |                                                    |  |
| QUARTER       | NEW CLUB GOAL | NEW CLUBS   | DROPPED CLUBS | QUARTER               | MEMBER GROWTH NET<br>GOAL | MEMBER GROWTH<br>ACTUAL | DROPPED<br>MEMBERS ACTUAL<br>(including transfers) |  |
| JULY/AUG/SEPT | 87            | 96          | 3             | JULY/AUG/SEPT         | 2,647                     | 3,500                   | 1,099                                              |  |
| OCT/NOV/DEC   | 37            | 18          | 3             | OCT/NOV/DEC           | 1,020                     | 870                     | 113                                                |  |
| JAN/FEB/MAR   | 23            | 0           | 0             | JAN/FEB/MAR           | 589                       | 0                       | 0                                                  |  |
| APR/MAY/JUNE  | 18            | 0           | 0             | APR/MAY/JUNE          | 217                       | 0                       | 0                                                  |  |

## GOALS AND ACTUAL NEW CLUBS CUMULATIVE